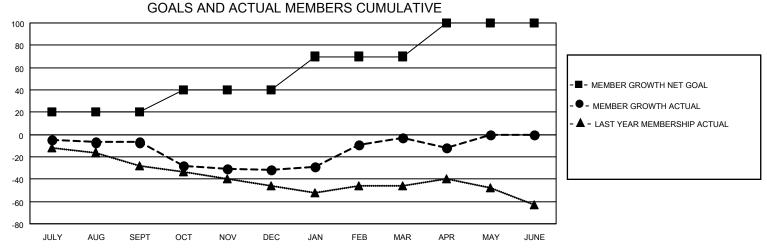

## MONTHLY MEMBERSHIP PROGRESS REPORT

LOCATION ONTARIO District A 15 Results as of: 4/30/2023

| Clubs RESULTS FOR 2022-2023 |   |   |   | Members RESULTS FOR 2022-2023 |    |    |    |
|-----------------------------|---|---|---|-------------------------------|----|----|----|
|                             |   |   |   |                               |    |    |    |
| JULY/AUG/SEPT               | 0 | 0 | 0 | JULY/AUG/SEPT                 | 20 | 24 | 28 |
| OCT/NOV/DEC                 | 0 | 0 | 1 | OCT/NOV/DEC                   | 20 | 42 | 65 |
| JAN/FEB/MAR                 | 0 | 0 | 0 | JAN/FEB/MAR                   | 30 | 60 | 28 |
| APR/MAY/JUNE                | 0 | 0 | 0 | APR/MAY/JUNE                  | 30 | 3  | 12 |